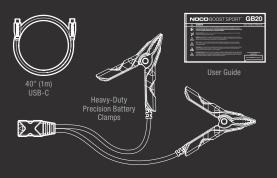

IUM JUMP STARTER.™





# **INTERFACE**

#### **POWER LED**

The jump starter is in standby or the battery voltage is too low for the jump starter to detect.



# **POWER BUTTON**

Push to turn unit "On" & "Off".



# **CHARGE LED**

Indicates the charge level of the internal battery.



# **BOOST LED**

Illuminates white when boost is active. The LED flashes white when manual override feature is active.



# **LIGHT MODE BUTTON**

Toggles the ultra-bright LED light through 7 light modes: 100% > 50% > 10% > SOS > Blink > Strobe > Off



#### **ERROR**

Blinks "on" and "off" when the internal battery is too hot/too cold.



#### MANUAL OVERRIDE.

Press and hold the manual overide button for 3 seconds, until the Boost LED starts flashing, to enter into manual mode.



# WHAT'S IN THE BOX







# **CHARGE DEVICES.**

· ©

Recharge your personal devices on the go, like smartphones, tablets, e-watches and more - up to 4 smartphone recharges.

| RECHARGE TIME |      |  |  |
|---------------|------|--|--|
| 0.5A          | 12hr |  |  |
| 1A            | 6hr  |  |  |
| 2A            | 3hr  |  |  |

# **TECHNICAL SPECIFICATIONS**

| TECHNICAE OF                            | Lon loanon                                                                                       |                                                                                         |
|-----------------------------------------|--------------------------------------------------------------------------------------------------|------------------------------------------------------------------------------------