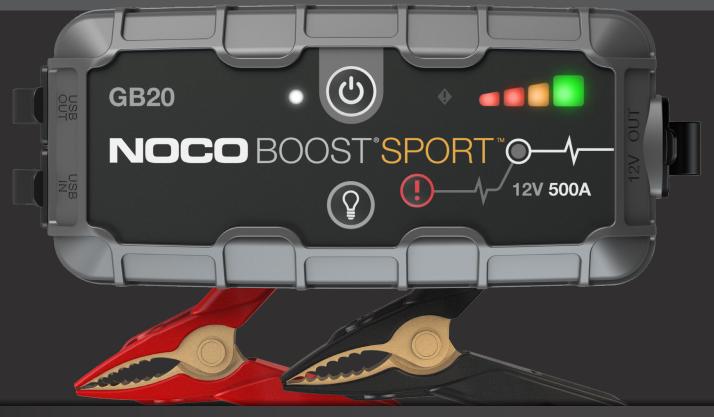

12V 500A

**GB20** 

# **INTERFACE**

#### **POWER LED**

The jump starter is in standby or the battery voltage is too low for the jump starter to detect.

# **POWER BUTTON**

Push to turn unit "On" & "Off".

# **CHARGE LED**

Indicates the charge level of the internal battery.

# **BOOST LED**

Illuminates white when boost is active. The LED flashes white when manual override feature is active.

# **LIGHT MODE BUTTON**

Toggles the ultra-bright LED light through 7 light modes: 100% > 50% > 10% > SOS > Blink > Strobe > Off

#### **ERROR**

Blinks "on" and "off" when the internal battery is too hot/too cold.

#### MANUAL OVERRIDE.

Press and hold the manual overide button for 3 seconds, until the Boost LED starts flashing, to enter into manual mode.