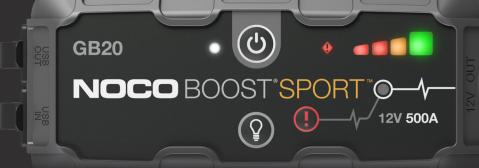

12V 500A

**GB20** 

# **INTERFACE**

#### **POWER LED**

The jump starter is in standby or the battery voltage is too low for the jump starter to detect.

# **POWER BUTTON**

Push to turn unit "On" & "Off".

# **CHARGE LED**

Indicates the charge level of the internal battery.

# **BOOST LED**

Illuminates white when boost is active. The LED flashes white when manual override feature is active.

# **LIGHT MODE BUTTON**

Toggles the ultra-bright LED light through 7 light modes: 100% > 50% > 10% > SOS > Blink > Strobe > Off

#### **ERROR**

Blinks "on" and "off" when the internal battery is too hot/too cold.

#### MANUAL OVERRIDE.

Press and hold the manual overide button for 3 seconds, until the Boost LED starts flashing, to enter into manual mode.