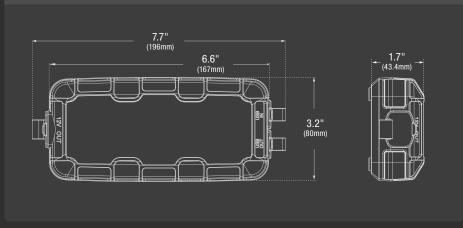

# **TECHNICAL SPECIFICATIONS**

| TECHNICAE OF                            | Lon loanon                                                                                       |                                                                                         |
|-----------------------------------------|--------------------------------------------------------------------------------------------------|-----------------------------------------------------------------------------------------|
| INTERNAL<br>Battery:                    | 24 Watt-Hour Lithium Ion                                                                         |                                                                                         |
| PEAK CURRENT<br>Rating:                 | 500A                                                                                             |                                                                                         |
| OPERATING<br>Temperature:               | -4°F to +122°F(-20°C to +50°C)                                                                   |                                                                                         |
| CHARGING<br>Temperature:                | 32°F to +104°F (0°C to +40°C)                                                                    |                                                                                         |
| USB (INPUT):                            | 5V, 2.1A                                                                                         |                                                                                         |
| USB (OUTPUT):                           | 5V, 2.1A                                                                                         |                                                                                         |
| HOUSING<br>Protection:                  | IP65 (w/Ports Closed)                                                                            |                                                                                         |
| COOLING:                                | Natural Convection                                                                               |                                                                                         |
| UNIT WEIGHT:                            | 1.65 lbs (0.74kg)                                                                                |                                                                                         |
| UNIT WEIGHT W/<br>CLAMPS & ACCESSORIES: | 2.1 lbs (0.95kg)                                                                                 |                                                                                         |
| LED FLASHLIGHT:                         | 100 Lumens                                                                                       |                                                                                         |
| VOLUMETRICS:                            | Retail Packaging:<br>Dimensions:<br>3.62"x4.57"x8.27"<br>Weight: 2.69lbs<br>UPC: 0-46221-15001-8 | Master Carton:<br>Dimensions:<br>9.25"x12.60"x11.22"<br>Weight: 18.08lbs<br>Quantity: 6 |