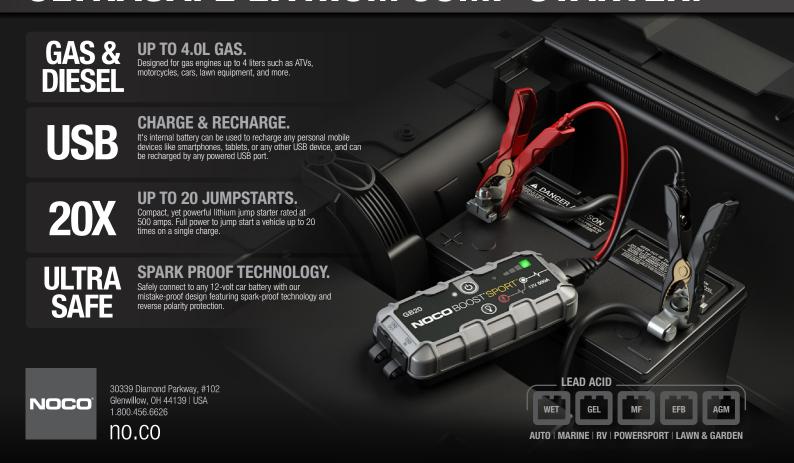

# START DEAD BATTERIES. ULTRASAFE® LITHIUM JUMP STARTER.™

# **CHARGE DEVICES.**

· ©

Recharge your personal devices on the go, like smartphones, tablets, e-watches and more - up to 4 smartphone recharges.

| RECHARGE TIME |      |  |  |
|---------------|------|--|--|
| 0.5A          | 12hr |  |  |
| 1A            | 6hr  |  |  |
| 2A            | 3hr  |  |  |