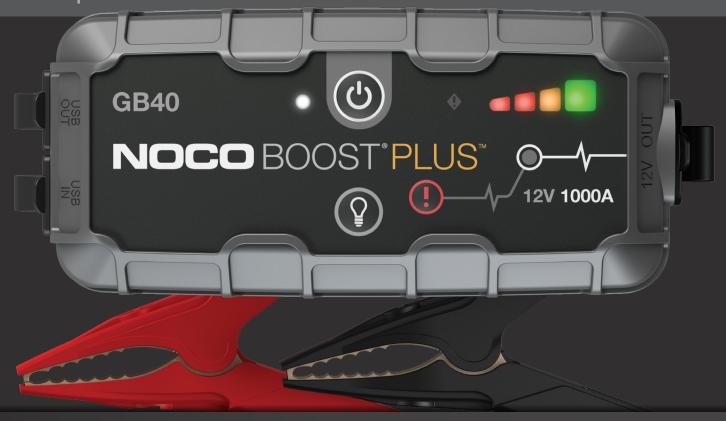

**12V** | **1000A** 

**GB40** 

# **INTERFACE**

#### **POWER LED**

The jump starter is in standby or the battery voltage is too low for the jump starter to detect.

# **POWER BUTTON**

Push to turn unit "On" & "Off".

# **CHARGE LED**

Indicates the charge level of the internal battery.

# **BOOST LED**

Illuminates white when boost is active. The LED flashes white when manual override feature is active.

#### **LIGHT MODE BUTTON**

Toggles the ultra-bright LED light through 7 light modes: 100% > 50% > 10% > SOS > Blink > Strobe > Off

#### **ERROR**

Blinks "on" and "off" when the internal battery is too hot/too cold.

#### **MANUAL OVERRIDE.**

Press and hold the manual overide button for 3 seconds, until the Boost LED starts flashing, to enter into manual mode.