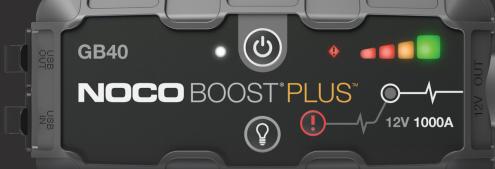

# **INTERFACE**

#### **POWER LED**

The jump starter is in standby or the battery voltage is too low for the jump starter to detect.

# **POWER BUTTON**

Push to turn unit "On" & "Off".

# **CHARGE LED**

Indicates the charge level of the internal battery.

# **BOOST LED**

Illuminates white when boost is active. The LED flashes white when manual override feature is active.

#### **LIGHT MODE BUTTON**

Toggles the ultra-bright LED light through 7 light modes: 100% > 50% > 10% > SOS > Blink > Strobe > Off

#### **ERROR**

Blinks "on" and "off" when the internal battery is too hot/too cold.

#### **MANUAL OVERRIDE.**

Press and hold the manual overide button for 3 seconds, until the Boost LED starts flashing, to enter into manual mode.