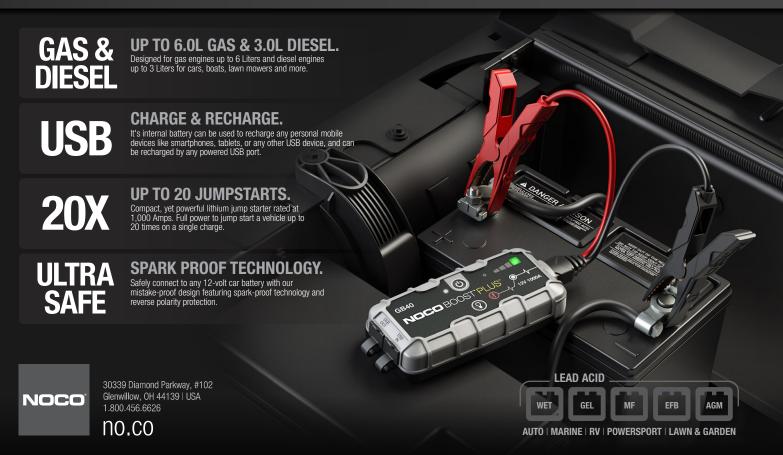

# START DEAD BATTERIES. ULTRASAFE LITHIUM JUMP STARTER.

#### **CHARGE DEVICES.**

Recharge your personal devices on the go, like smartphones, tablets, e-watches and more - up to 4 smartphone recharges.

| RECHARGE TIME |      |  |  |
|---------------|------|--|--|
| 0.5A          | 12hr |  |  |
| 1A            | 6hr  |  |  |
| 2A            | 3hr  |  |  |