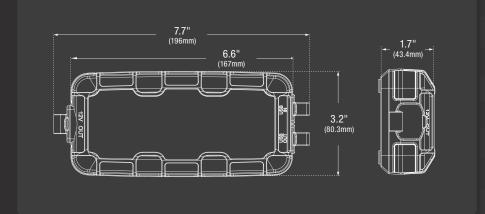

### TECHNICAL SPECIFICATIONS

| I LUIINIUAL 31                          | LUII IUATIUN                    | 13                         |
|-----------------------------------------|---------------------------------|----------------------------|
| INTERNAL<br>Battery:                    | 24 Watt-Hour Lithium Ion        |                            |
| PEAK CURRENT<br>Rating:                 | 1000A                           |                            |
| OPERATING<br>Temperature:               | -4°F to +122°F (-20°C to +50°C) |                            |
| CHARGING<br>Temperature:                | 32°F to +104°F (0°C to +40°C)   |                            |
| USB (INPUT):                            | 5V, 2.1A                        |                            |
| USB (OUTPUT):                           | 5V, 2.1A                        |                            |
| HOUSING<br>Protection:                  | IP65 (w/Ports Closed)           |                            |
| COOLING:                                | Natural Convection              |                            |
| UNIT WEIGHT:                            | 1.65 lbs (0.74kg)               |                            |
| UNIT WEIGHT W/<br>CLAMPS & ACCESSORIES: | 2.4 lbs (1.08kg)                |                            |
| LED FLASHLIGHT:                         | 100 Lumens                      |                            |
| VOLUMETRICS:                            | Retail Packaging: Dimensions:   | Master Carton: Dimensions: |