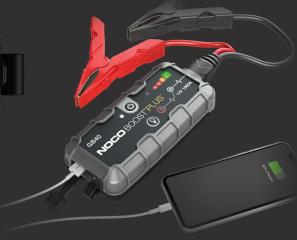

# **INTERFACE**

#### **POWER LED**

The jump starter is in standby or the battery voltage is too low for the jump starter to detect.

# **POWER BUTTON**

Push to turn unit "On" & "Off".

# **CHARGE LED**

Indicates the charge level of the internal battery.

# **BOOST LED**

Illuminates white when boost is active. The LED flashes white when manual override feature is active.

#### **LIGHT MODE BUTTON**

Toggles the ultra-bright LED light through 7 light modes: 100% > 50% > 10% > SOS > Blink > Strobe > Off

#### **ERROR**

Blinks "on" and "off" when the internal battery is too hot/too cold.

#### **MANUAL OVERRIDE.**

Press and hold the manual overide button for 3 seconds, until the Boost LED starts flashing, to enter into manual mode.

#### **CHARGE DEVICES.**

Recharge your personal devices on the go, like smartphones, tablets, e-watches and more - up to 4 smartphone recharges.

| RECHARGE TIME |      |  |  |
|---------------|------|--|--|
| 0.5A          | 12hr |  |  |
| 1A            | 6hr  |  |  |
| 2A            | 3hr  |  |  |