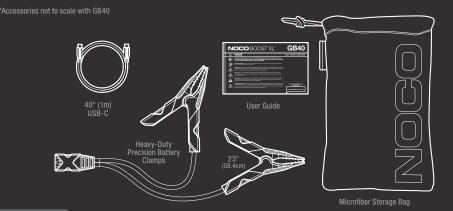

MP STARTER.





# **INTERFACE**

#### **POWER LED**

The jump starter is in standby or the battery voltage is too low for the jump starter to detect.



# **POWER BUTTON**

Push to turn unit "On" & "Off".



# **CHARGE LED**

Indicates the charge level of the internal battery.



# **BOOST LED**

Illuminates white when boost is active. The LED flashes white when manual override feature is active.



#### **LIGHT MODE BUTTON**

Toggles the ultra-bright LED light through 7 light modes: 100% > 50% > 10% > SOS > Blink > Strobe > Off



#### **ERROR**

Blinks "on" and "off" when the internal battery is too hot/too cold.



#### **MANUAL OVERRIDE.**

Press and hold the manual overide button for 3 seconds, until the Boost LED starts flashing, to enter into manual mode.



# WHAT'S IN THE BOX







#### **CHARGE DEVICES.**

Recharge your personal devices on the go, like smartphones, tablets, e-watches and more - up to 4 smartphone recharges.

| RECHARGE TIME |      |  |  |
|---------------|------|--|--|
| 0.5A          | 12hr |  |  |
| 1A            | 6hr  |  |  |
| 2A            | 3hr  |  |  |

### TECHNICAL SPECIFICATIONS

| I LUIINIUAL 31                          | LUII IUATIUN                    | 13                         |
|-----------------------------------------|---------------------------------|----------------------------|
| INTERNAL<br>Battery:                    | 24 Watt-Hour Lithium Ion        |                            |
| PEAK CURRENT<br>Rating:                 | 1000A                           |                            |
| OPERATING<br>Temperature: